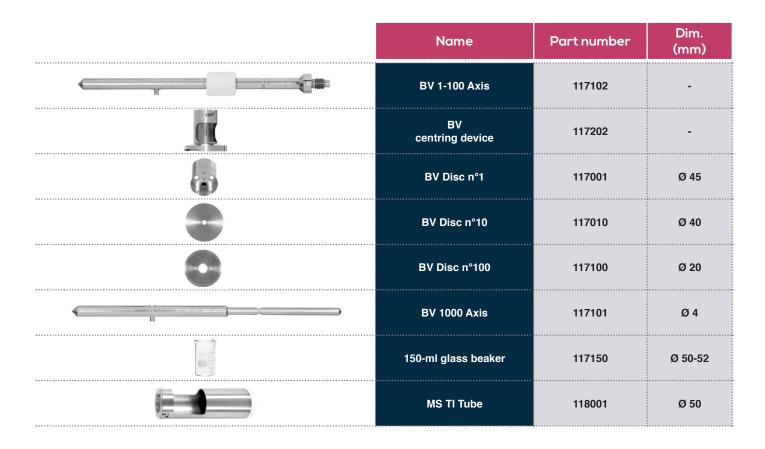

## SPINDLES WITH BAYONET COUPLING

| Designation<br>spindle | Part Number<br>Spindle <sup>b)</sup> | Part Number<br>Complete set <sup>c)</sup> | Viscosity range for FIRST/B-ONE<br>(mPa.s) | Viscosity range for RM100/200/DSR500<br>(mPa.s) |
|------------------------|--------------------------------------|-------------------------------------------|--------------------------------------------|-------------------------------------------------|
| BV1                    | 117001 <sup>a)</sup>                 | 117000                                    | 15 to 0.25M                                | 2 to 0.6M                                       |
| BV10                   | 117010 <sup>a)</sup>                 |                                           | 100 to 2M                                  | 17 to 5.1M                                      |
| BV100                  | 117100 <sup>a)</sup>                 |                                           | 1K to 22M                                  | 170 to 51M                                      |
| BV1000                 | 117101                               |                                           | 10K to 220M                                | 1.7K to 510M                                    |

M for millions, K for thousand

Use specific glass Beaker (PN117150 for 10pcs) or specific plastic beaker (PN117155 for 10 pcs)

a) Need additional axis (PN 117102)

b) Need to be used with Centring piece (PN 117202)

c) Complete set delivered with axis (PN117102) and centring tool (PN 117202)

Tel : +33 (0)4 78 08 54 06 Fax : +33 (0)4 78 08 69 44 contact@lamyrheology.com 11 A, rue des Aulnes 69410 Champagne au Mont d'Or France